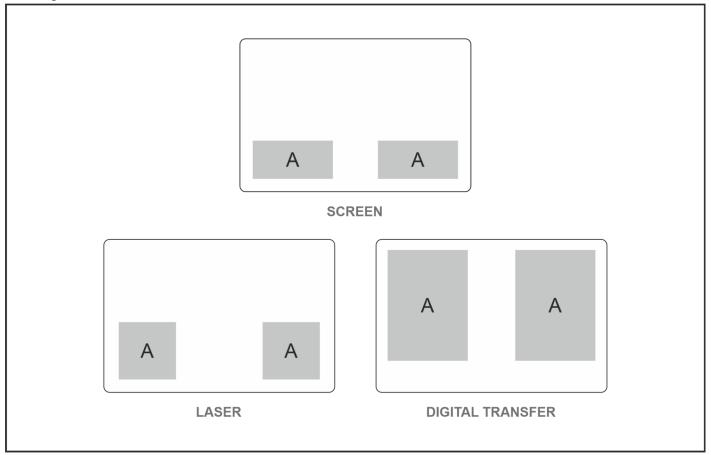

### **Branding Options:**

#### **Position A**

1. Screen Print (SB)

1 Colour

Size: 210mm wide x 100mm high

2. Laser Engraving (LC)

N/A

Size: 150mm wide x 150mm high

3. Digital Direct Transfer (DDT-D)

Full Colour

Size: 105mm wide x 75mm high

4. Digital Direct Transfer (DDT-A)

Full Colour

Size: 148mm wide x 105mm high

5. Digital Direct Transfer (DDT-B)

Full Colour

Size: 210mm wide x 148mm high